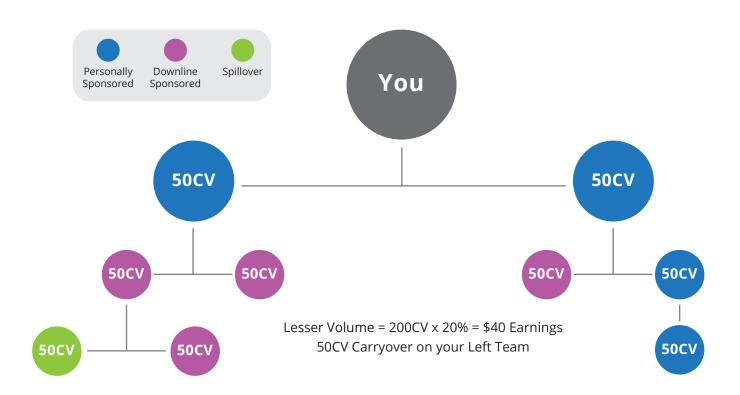

# **Significant Matching Bonuses**

In addition to the Two Team structure, all your personally sponsored Members are also part of your "Sponsorship Organization." In your Sponsorship Organization, the Members you personally sponsor are placed on your first level (with unlimited horizontal expansion potential). And all the Members they personally sponsor are placed on your second level...and so on.

The B-Epic Matching Bonus program allows you to earn two different powerful matching bonuses on the Two Team Pay earned by Members in your Sponsorship Organization. First, you get a 20% weekly check match on all your personally sponsored Brand Partners. Second, once you reach the rank of Silver Qualified Brand Partner or higher, you also get a 10% weekly check match paid on up to four generations of Silver Qualified Brand Partners or higher rank in your Sponsorship Organization. Note: Match is based on the Two Team Pay only.

The start of a "generation" is recognized when a Member in your Sponsorship Organization has reached the rank of Silver Qualified Brand Partner or higher during a weekly pay period. The Matching Bonus includes all Members below them in that team leg of your Sponsorship Organization until the tracking system encounters another Member in the same team leg who is also at the Silver Qualified Brand Partner rank or higher. That Member would then start your next generation.

Your Matching Bonuses can create a significant amount of additional income each week in your B-Epic business since a generation can represent large groups of Members as shown in the example.